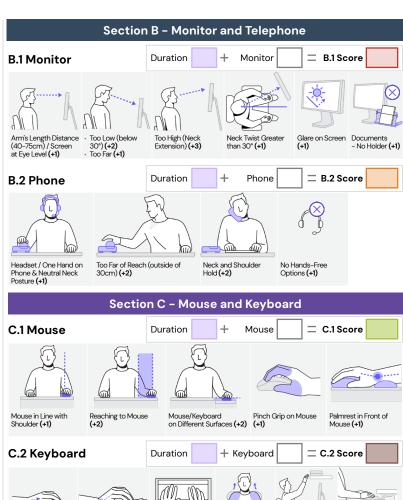

#### Wrists Straight, Wrists Extended/ Deviation while Keyboard Too Reaching to Platform High: Shoulders Shoulders Keyboard on Positive Overhead Non-Adjustable Typing Relaxed (+1) Angle (>15° Wrist Shrugged Items (+1) extension) (+2)