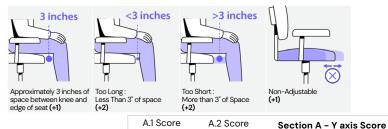

# Rapid Office Strain Assessment (ROSA) worksheet

# Section A - Chair

### A.1 Chair height



Legs (+1)

(+2)

## A.2 Pan Depth



#### A.3 Armrests



### A.4 Back Support



### **Duration Instructions**

- If less than 30 minutes continuously, or less than 1 hour per day: -1
- If between 30 minutes and 1 hour continuously, or between 1 and 4 hours per day: 0
- If greater than 1 hour continuously, or more than 4 hours per day: +1

# **SCORES** X Axis: **Section A Arm Rest and Back Support** Score Y Axis Chair height / Pan Depth Duration Section A **Chair ROSA Score B.1 Score** Section B Score Score 8 Secion B Score **Section C** Score 2 C.2 Score 6 Secion C Score Monitor & **Section C Score** Peripherals ROSA 2 Section B Score

Monitor & Peripherals

ROSA SCORE

9

6

9 8



#### Wrists Straight, Wrists Extended/ Deviation while Keyboard Too Reaching to Platform High: Shoulders Shoulders Keyboard on Positive Overh