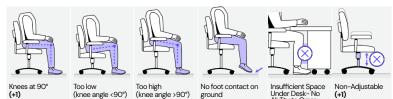

# Rapid Office Strain Assessment (ROSA) worksheet

# Section A - Chair

### A.1 Chair height



Legs (+1)

(+2)

## A.2 Pan Depth



#### A.3 Armrests



### A.4 Back Support



### **Duration Instructions**

- If less than 30 minutes continuously, or less than 1 hour per day: -1
- If between 30 minutes and 1 hour continuously, or between 1 and 4 hours per day: 0
- If greater than 1 hour continuously, or more than 4 hours per day: +1

# **SCORES** X Axis: **Section A Arm Rest and Back Support** Score Y Axis Chair height / Pan Depth Duration Section A **Chair ROSA Score B.1 Score** Section B Score Score 8 Secion B Score **Section C** Score 2 C.2 Score 6 Secion C Score Monitor & **Section C Score** Peripherals ROSA 2 Section B Score

Monitor & Peripherals

ROSA SCORE

9

6

9 8



#### Wrists Straight, Wrists Extended/ Deviation while Keyboard Too Reaching to Platform High: Shoulders