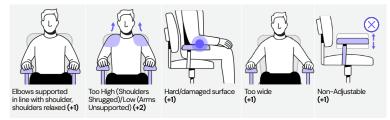

# Rapid Office Strain Assessment (ROSA) worksheet

# Section A - Chair

### A.1 Chair height



Legs (+1)

(+2)

## A.2 Pan Depth



#### A.3 Armrests



### A.4 Back Support



### **Duration Instructions**

- If less than 30 minutes continuously, or less than 1 hour per day: -1
- If between 30 minutes and 1 hour continuously, or between 1 and 4 hours per day: 0
- If greater than 1 hour continuously, or more than 4 hours per day: +1

# **SCORES** X Axis: **Section A Arm Rest and Back Support** Score Y Axis Chair height / Pan Depth Duration Section A **Chair ROSA Score B.1 Score** Section B Score Score 8 Secion B Score **Section C** Score 2 C.2 Score 6 Secion C Score Monitor & **Section C Score** Peripherals ROSA 2 Section B Score

Monitor & Peripherals

ROSA SCORE

9

6

9 8



#### Wrists Straight, Wrists Extended/ Deviation while Keyboard Too Reaching to Platform High: Shoulders Shoulders Keyboard on Positive Overhead Non-Adjustable Ty