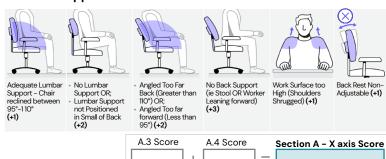

# Rapid Office Strain Assessment (ROSA) worksheet

# Section A - Chair

### A.1 Chair height



Legs (+1)

(+2)

## A.2 Pan Depth



#### A.3 Armrests



### A.4 Back Support



### **Duration Instructions**

- If less than 30 minutes continuously, or less than 1 hour per day: -1
- If between 30 minutes and 1 hour continuously, or between 1 and 4 hours per day: 0
- If greater than 1 hour continuously, or more than 4 hours per day: +1

# **SCORES** X Axis: **Section A Arm Rest and Back Support** Score Y Axis Chair height / Pan Depth Duration Section A **Chair ROSA Score B.1 Score** Section B Score Score 8 Secion B Score **Section C** Score 2 C.2 Score 6 Secion C Score Monitor & **Section C Score** Peripherals ROSA 2 Section B Score

Monitor & Peripherals

ROSA SCORE

9

6

9 8



#### Wrists Straight, Wrists Extended/ Deviation while Keyboard Too Reaching to Platform High: Shoulders Shoulders Keyboard on Positive Overhead Non-Adjustable Typing Relaxed (+1) Angle